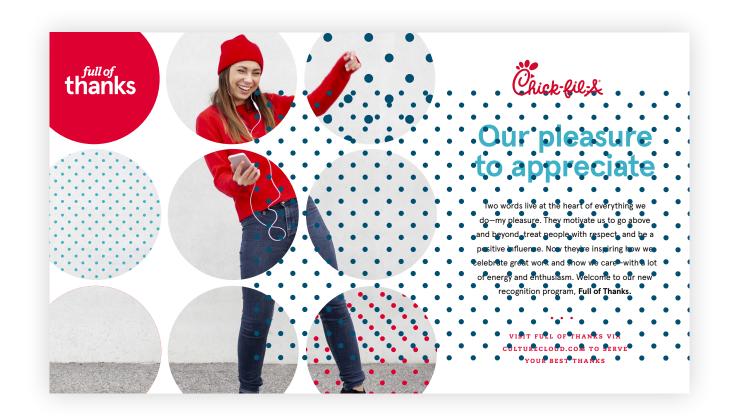

## full of thanks

- Connects recognition to Chick-fil-A's people-first spirit and serving people at work with appreciation.
- Alludes to how people feel when a teammate goes the extra mile—they're filled with gratitude and want to share their appreciation.
- Encourages an uplifting culture where teams come together to celebrate their growth and inspire each other.
- Feels positive, wholesome, and fulfilling.