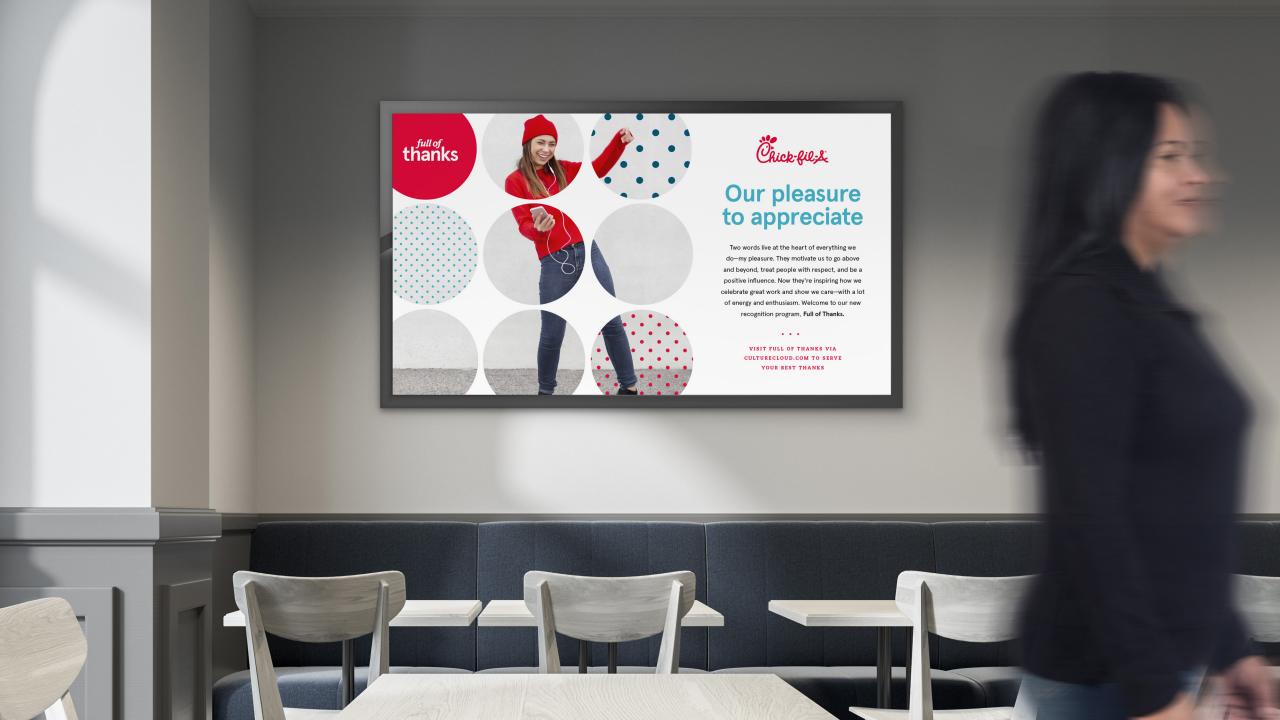

## full of thanks

- Connects recognition to Chick-fil-A's people-first spirit and serving people at work with appreciation.
- Alludes to how people feel when a teammate goes the extra mile—they're filled with gratitude and want to share their appreciation.
- Encourages an uplifting culture where teams come together to celebrate their growth and inspire each other.
- Feels positive, wholesome, and fulfilling.